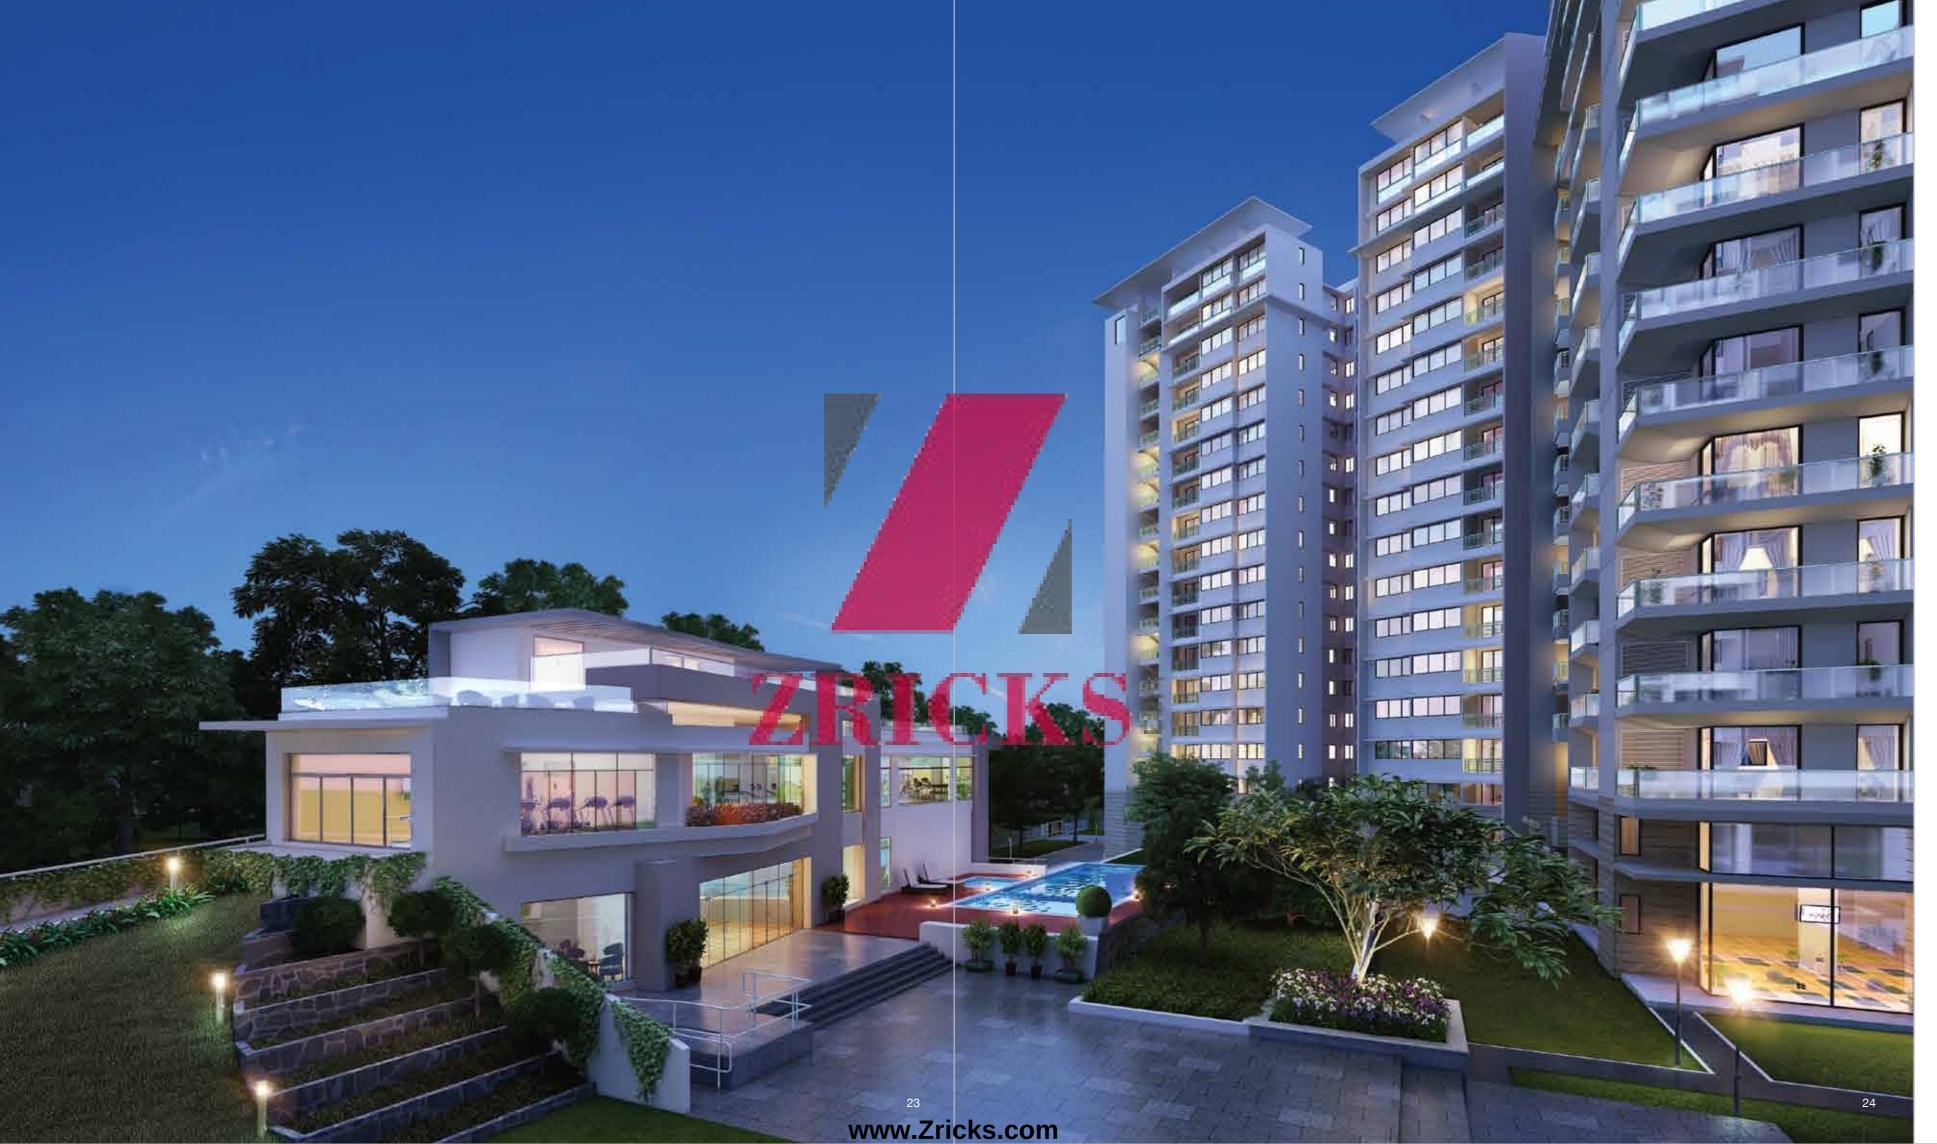

> Staff rooms | Conference room | Cafeteria Multi-purpose hall | Business centre | Retail space

SOPHISTICATION

Chic. Contemporary. Comfortable. Life at Godrej United is all this and more. Two spectacular towers that rise up 17 storeys, with spacious and sophisticated design, from names you can trust.

If you're looking for a fresh perspective, look no further than Godrej United. The design of the building is unique, created to maximise privacy, with outward-facing apartments that offer a great panoramic view, maximum sunlight and a refreshing breeze.

Godrej United features lush greenery all around along with 80% open spaces. Most of the existing topography and rocks have been conserved in the landscaping, just so you can feel at one with nature, no matter what you choose to do. Good times come naturally at Godrej United.