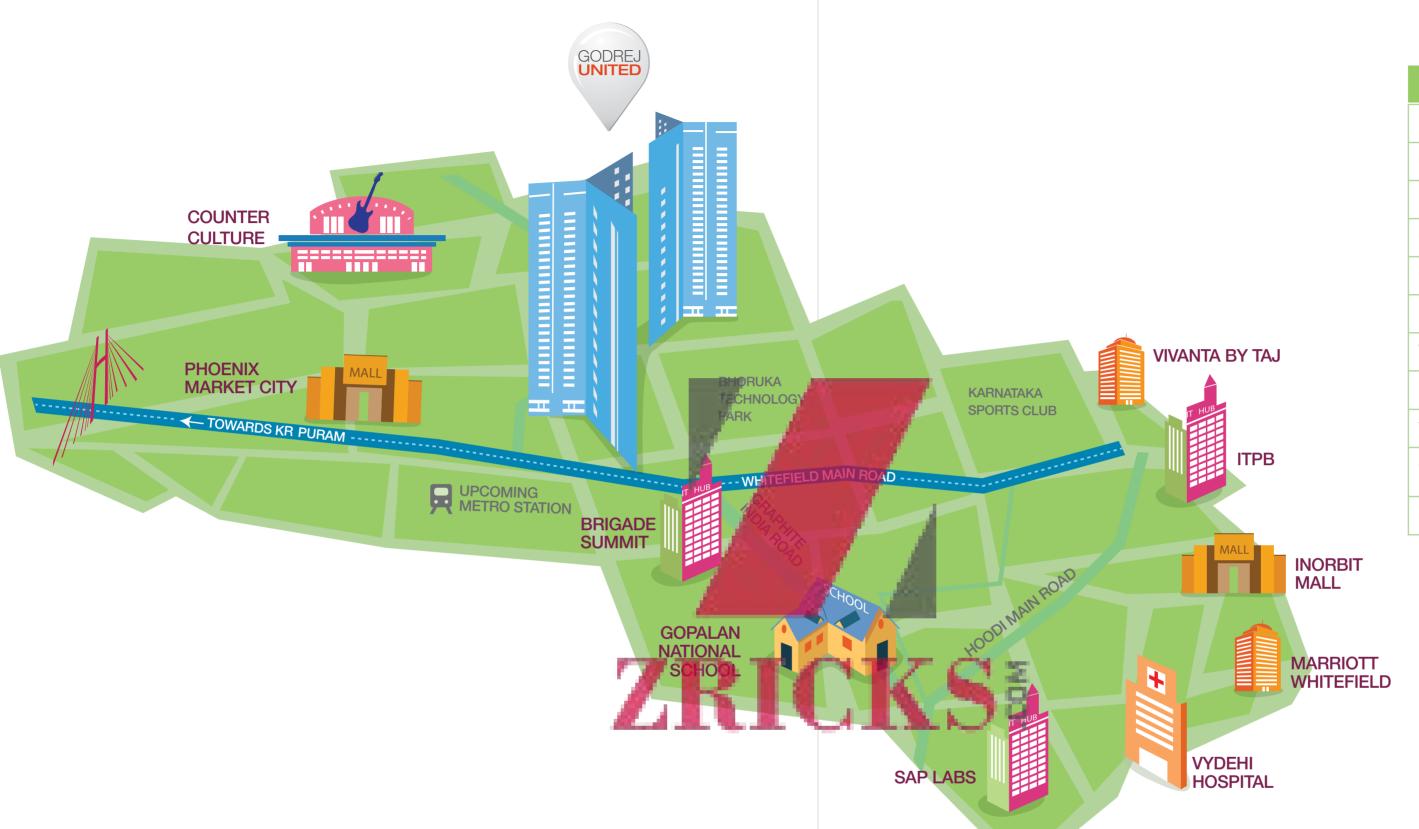

# A PERFECT UNION OF CONVENIENCE AND CALM

With offices, schools, malls, hospitals and every other facility you need situated just a short walk away,

Godrej United is nestled amidst tranquil surroundings, close to all of life's conveniences.

| Key Landmarks                            | In kms |
|------------------------------------------|--------|
| Decathlon Sports                         | 0.2    |
| Counter Culture                          | 0.7    |
| Phoenix Market City                      | 0.7    |
| Gopalan National School                  | 1.1    |
| Outer Ring Road                          | 2.5    |
| KR Puram Junction                        | 3.0    |
| Vivanta By Taj                           | 4.0    |
| ITPB                                     | 4.0    |
| Vydehi Hospital                          | 4.0    |
| Jagriti Theatre & Performing Arts Centre | 8.0    |
| Columbia Asia Hospital                   | 8.2    |

Godrej United is situated at the heart of Whitefield, on Whitefield Main Road. Whitefield is Bengaluru's most prestigious location, and home to global IT majors. It's a hop away from your child's school, a few minutes from the city's most vibrant malls, and a brief walk from your work place. With the upcoming Bengaluru Metro Rail around the corner, you can avail of a smooth and stress-free commute. So say goodbye to endless traffic jams on your way home and forget missing the first crucial minutes of the latest movie at the multiplex. With the city's hot spots just a stone's throw away, stay connected to what matters most.